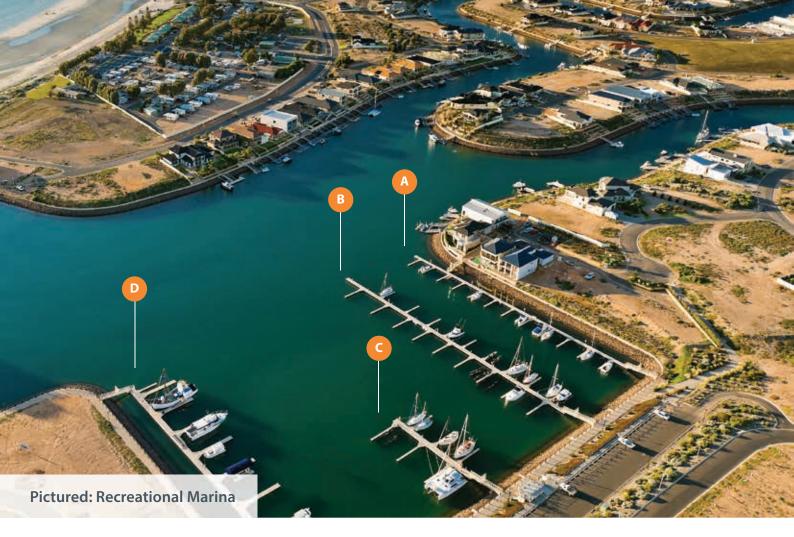

## Marina Berth Sales (Recreational)

| Berth Size            | Location                                   |
|-----------------------|--------------------------------------------|
| 10 (32.8FT) x 4.5 m   | B arm - Last remaining titled B Arm Berth* |
| 17.5 (55.8FT) x 5.6 m | D arm                                      |

Further B Arm Berths available for long or short term rental.

Wallaroo Commercial & Recreational Marina

The Copper Cove Marina complex, comprises essentially of two separate marinas – Commercial and Recreational.

The Commercial, lies within the breakwaters and adjacent the entrance channel, and provides secure, heavy duty, mooring, for commercial vessels up to 20 metres. Commercial berths are available to lease. Current tenants include prawn and crab boats and other vessels. The Recreational, lies within the inner Harbour, and provides safe protected mooring for recreational vessels with berths ranging in size from 10m – 17.5m. Recreational berths are available for sale and/or short term rental.